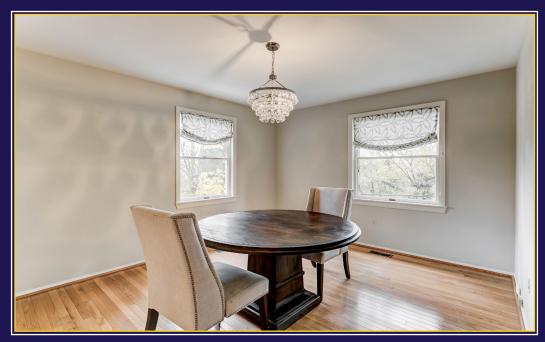

#### DINING ROOM 14'0" X 13'5"

- Hardwood flooring
- Two windows w/Roman shades
- Modern crystal chandelier
- Portal to Kitchen