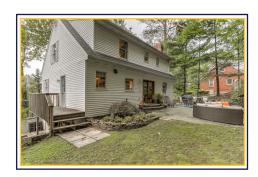

#### **EXTERIOR**

- Cape Cod home w/stone front & vinyl siding on back & sides
- Flagstone front porch- partially covered
- Asphalt shingle roof
- Stone patio w/stone firepit in curved stone seating wall
- Stacked stone garden walls
- Parking pad