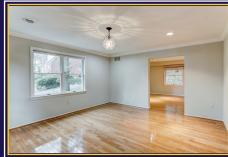

#### LIVING ROOM 15'5" X 13'6"

- Hardwood flooring
- Double window & additional window w/pleated shades & drapery treatments
- Crown molding
- Glass bead pendant light
- Recessed lighting
- Portal to Family Room