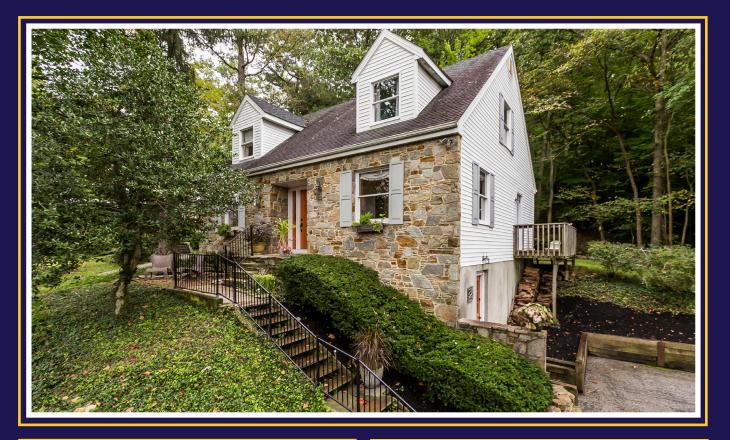

# 8107 Bellona Avenue

RUXTON/RIDERWOOD

GREEN SPRING STATION

2330 W Joppa Road, Suite 104

Lutherville, MD 21093

410-321-1411

#### **EXTERIOR**

- Cape Cod home w/stone front & vinyl siding on back & sides
- Flagstone front porch- partially covered
- Asphalt shingle roof
- Stone patio w/stone firepit in curved stone seating wall
- Stacked stone garden walls
- Parking pad