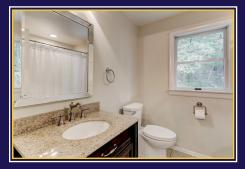

#### HALL BATH

- Stone finish ceramic tile floor
- Chest vanity w/granite top, undermount sink, framed mirror & triple wall sconce overhead lighting w/shades
- Tub/shower combination
- Window w/Roman shade
- Recessed lighting
- Exhaust fan