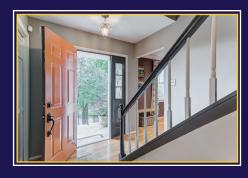

#### FOYER 14'0" X 7'5"

- Paneled entry door w/sidelights
- Hardwood flooring
- Open carpeted staircase w/hardwood handrails
- Closet
- Pendant light w/glass shade
- Portal to Dining Room
- Access to Kitchen
- Portal to Living Room