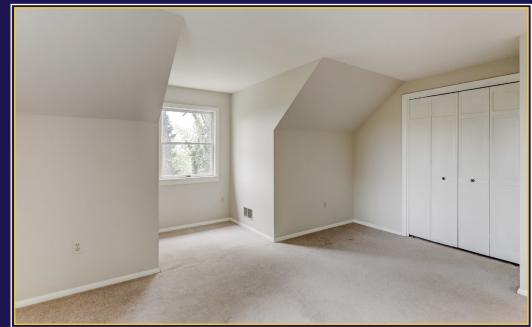

#### BEDROOM #2 15'4" X 10'8"

- Wall-to-wall carpeting
- Window in wide dormer recess & additional window w/drapery treatments
- Double closet

#### BEDROOM #3 11'3" X 11'0"

- Wall-to-wall carpeting
- Window w/drapery treatment
- Closet