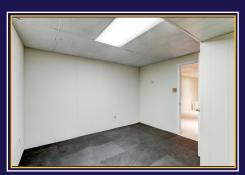

### EXERCISE ROOM 12'8" X 12'0"

- Low impact rubber flooring
- Painted wood paneling on 3 walls
- Fluorescent lighting