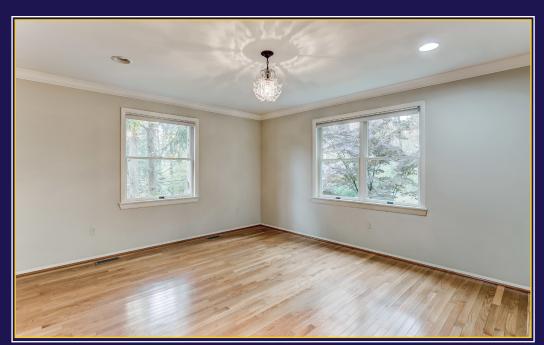

#### LIVING ROOM 15'5" X 13'6"

- Hardwood flooring
- Double window & additional window w/pleated shades & drapery treatments
- Crown molding
- Glass bead pendant light
- Recessed lighting
- Portal to Family Room