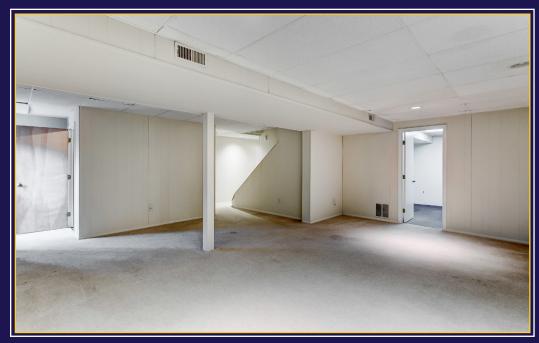

# RECREATION ROOM 21'3" X 19'4"

- Wall-to-wall carpeting including open staircase
- Painted wood paneled walls
- Window
- Recessed lighting
- Powder Room w/pedestal sink, framed mirror & double wall sconce overhead light, closet

 Foyer area w/exit door to parking pad w/9-pane window & dual access walk-in storage closet