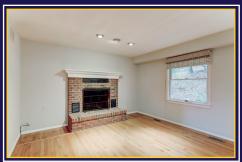

#### FAMILY ROOM 13'0" X 13'0"

- Hardwood flooring
- Brick wood burning fireplace on raised hearth w/wood mantel shelf & heat vents
- Window w/woven shade & drapery treatment
- Recessed lighting
- Open flow to Kitchen