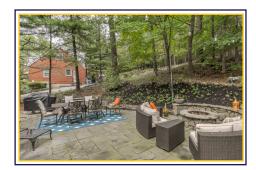

#### **EXTERIOR**

- Cape Cod home w/stone front & vinyl siding on back & sides
- Flagstone front porch- partially covered
- Asphalt shingle roof
- Stone patio w/stone firepit in curved stone seating wall
- Stacked stone garden walls
- Parking pad