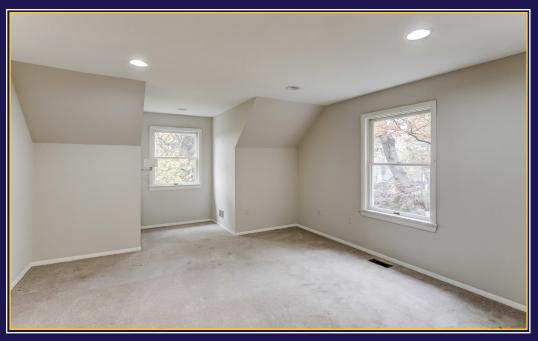

#### MASTER BEDROOM 14'3" X 13'6"

- Wall-to-wall carpeting
- Window in wide dormer recess & additional window w/Roman shades & drapery treatments
- Recessed lighting
- Walk-in closet

#### BEDROOM #2 15'4" X 10'8"

- Wall-to-wall carpeting
- Window in wide dormer recess & additional window w/drapery treatments
- Double closet