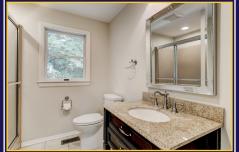

#### MASTER BATH

- Stone finish ceramic tile floor
- Chest vanity w/granite top, undermount sink, framed mirror & triple wall sconce overhead lighting w/shades
- Shower stall w/glass doors
- Window w/Roman shade
- Recessed lighting
- Exhaust fan

#### HALL BATH

- Stone finish ceramic tile floor
- Chest vanity w/granite top, undermount sink, framed mirror & triple wall sconce overhead lighting w/shades
- Tub/shower combination
- Window w/Roman shade
- Recessed lighting
- Exhaust fan