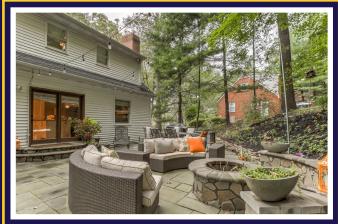

#### **EXTERIOR**

- Cape Cod home w/stone front & vinyl siding on back & sides
- Flagstone front porch- partially covered
- Asphalt shingle roof
- Stone patio w/stone firepit in curved stone seating wall
- Stacked stone garden walls
- Parking pad