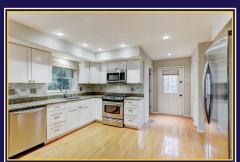

#### <u>KITCHEN</u> 17'0" X 14'3"

- · Hardwood flooring
- Freeport Shaker style white wood cabinetry including island/breakfast bar, lazy-Susan base cabinet & dovetailed drawers
- Granite counters
- Marble subway tile backsplashes
- Samsung stainless steel side-by-side refrigerator w/water-ice dispenser
- GE Profile stainless steel gas range
- GE stainless steel built-in microwave
- Frigidaire stainless steel dishwasher
- Stainless steel undermount sink w/ disposer
- Atrium door to Patio w/woven shades
- Recessed lighting
- Flows to foyer area w/double pantry closet, exit door w/9-pane window & access to Powder Room
- Powder Room w/ slate floor, vanity, framed mirror & overhead lighting, window w/Roman shade & ceiling light/exhaust fan