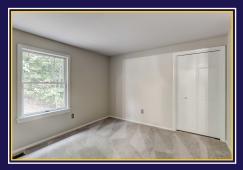

#### BEDROOM #2 15'4" X 10'8"

- Wall-to-wall carpeting
- Window in wide dormer recess & additional window w/drapery treatments
- Double closet

#### BEDROOM #3 11'3" X 11'0"

- Wall-to-wall carpeting
- Window w/drapery treatment
- Closet