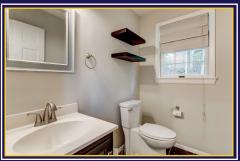

#### HALL BATH

- Stone finish ceramic tile floor
- Chest vanity w/granite top, undermount sink, framed mirror & triple wall sconce overhead lighting w/shades
- Tub/shower combination
- Window w/Roman shade
- Recessed lighting
- Exhaust fan