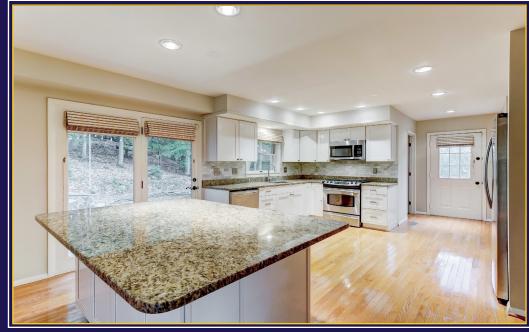

#### <u>KITCHEN</u> 17'0" X 14'3"

- · Hardwood flooring
- Freeport Shaker style white wood cabinetry including island/breakfast bar, lazy-Susan base cabinet & dovetailed drawers
- Granite counters
- Marble subway tile backsplashes
- Samsung stainless steel side-by-side refrigerator w/water-ice dispenser
- GE Profile stainless steel gas range
- GE stainless steel built-in microwave
- Frigidaire stainless steel dishwasher
- Stainless steel undermount sink w/ disposer
- Atrium door to Patio w/woven shades
- Recessed lighting
- Flows to foyer area w/double pantry closet, exit door w/9-pane window & access to Powder Room
- Powder Room w/ slate floor, vanity, framed mirror & overhead lighting, window w/Roman shade & ceiling light/exhaust fan