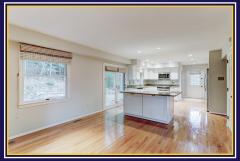

#### <u>KITCHEN</u> 17'0" X 14'3"

- · Hardwood flooring
- Freeport Shaker style white wood cabinetry including island/breakfast bar, lazy-Susan base cabinet & dovetailed drawers
- Granite counters
- Marble subway tile backsplashes
- Samsung stainless steel side-by-side refrigerator w/water-ice dispenser
- GE Profile stainless steel gas range
- GE stainless steel built-in microwave
- Frigidaire stainless steel dishwasher
- Stainless steel undermount sink w/ disposer
- Atrium door to Patio w/woven shades
- Recessed lighting
- Flows to foyer area w/double pantry closet, exit door w/9-pane window & access to Powder Room
- Powder Room w/ slate floor, vanity, framed mirror & overhead lighting, window w/Roman shade & ceiling light/exhaust fan