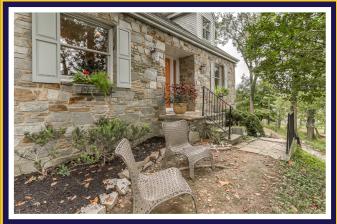

#### **EXTERIOR**

- Cape Cod home w/stone front & vinyl siding on back & sides
- Flagstone front porch- partially covered
- Asphalt shingle roof
- Stone patio w/stone firepit in curved stone seating wall
- Stacked stone garden walls
- Parking pad