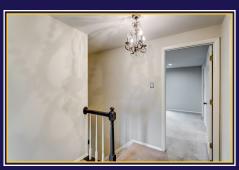

#### HALL

- Wall-to-wall carpeting
- Linen closet
- Glass beaded 4-light pendant light